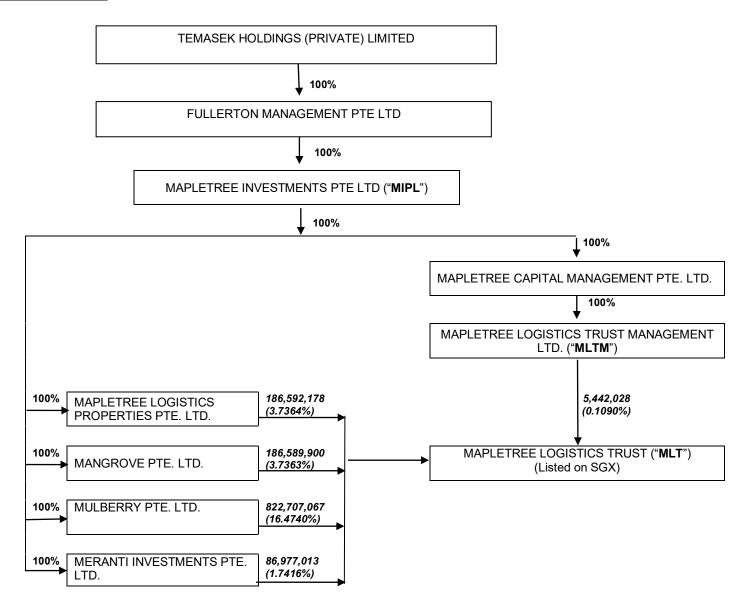

| 8.  | Circumstances giving rise to deemed interests (if the interest is such): [You may attach a chart in item 10 to illustrate how the Substantial Shareholder/Unitholder's deemed interest arises]                                                                                                                                                 |
|-----|------------------------------------------------------------------------------------------------------------------------------------------------------------------------------------------------------------------------------------------------------------------------------------------------------------------------------------------------|
|     | MIPL wholly owns (directly or indirectly) Mapletree Logistics Properties Pte. Ltd. ("MLPL"), Mangrove Pte. Ltd. ("Mangrove"), Mulberry Pte. Ltd. ("Mulberry") and Meranti Investments Pte. Ltd. ("Meranti") and MLTM.                                                                                                                          |
|     | Accordingly, MIPL is deemed to be interested in the 186,592,178 units in MLT ("Units") held by MLPL, the 186,589,900 Units held by Mangrove, the 822,707,067 Units held by Mulberry, the 86,977,013 Units held by Meranti (after completion of the sale of the Units which is the subject of this Form 3) and the 5,442,028 Unit held by MLTM. |
| 9.  | Relationship between the Substantial Shareholders/Unitholders giving notice in this form: [You may attach a chart in item 10 to show the relationship between the Substantial Shareholders/Unitholders]                                                                                                                                        |
|     | Please refer to the organisation chart attached.                                                                                                                                                                                                                                                                                               |
| 40  |                                                                                                                                                                                                                                                                                                                                                |
| 10. | Attachments ( <i>if any</i> ):                                                                                                                                                                                                                                                                                                                 |
|     | (The total file size for all attachment(s) should not exceed 1MB.)                                                                                                                                                                                                                                                                             |
| 11. | If this is a <b>replacement</b> of an earlier notification, please provide:                                                                                                                                                                                                                                                                    |
|     | (a) SGXNet announcement reference of the <u>first</u> notification which was announced on SGXNet (the "Initial Announcement"):                                                                                                                                                                                                                 |
|     |                                                                                                                                                                                                                                                                                                                                                |
|     | (b) Date of the Initial Announcement:                                                                                                                                                                                                                                                                                                          |
|     |                                                                                                                                                                                                                                                                                                                                                |
|     | (c) 15-digit transaction reference number of the relevant transaction in the Form 3                                                                                                                                                                                                                                                            |
|     | which was attached in the Initial Announcement:                                                                                                                                                                                                                                                                                                |
|     |                                                                                                                                                                                                                                                                                                                                                |
| 12. | Remarks (if any):                                                                                                                                                                                                                                                                                                                              |
|     | The percentage unitholding levels are calculated based on 4,993,958,511 Units in issue immediately prior to and after the transaction.                                                                                                                                                                                                         |
| Sub | stantial Shareholder/Unitholder B                                                                                                                                                                                                                                                                                                              |
| 1.  | Name of Substantial Shareholder/Unitholder:                                                                                                                                                                                                                                                                                                    |
|     | Meranti Investments Pte. Ltd.                                                                                                                                                                                                                                                                                                                  |
|     |                                                                                                                                                                                                                                                                                                                                                |
| 2.  | Is Substantial Shareholder/Unitholder a fund manager or a person whose interest in the securities of the Listed Issuer are held solely through fund manager(s)?  Yes                                                                                                                                                                           |